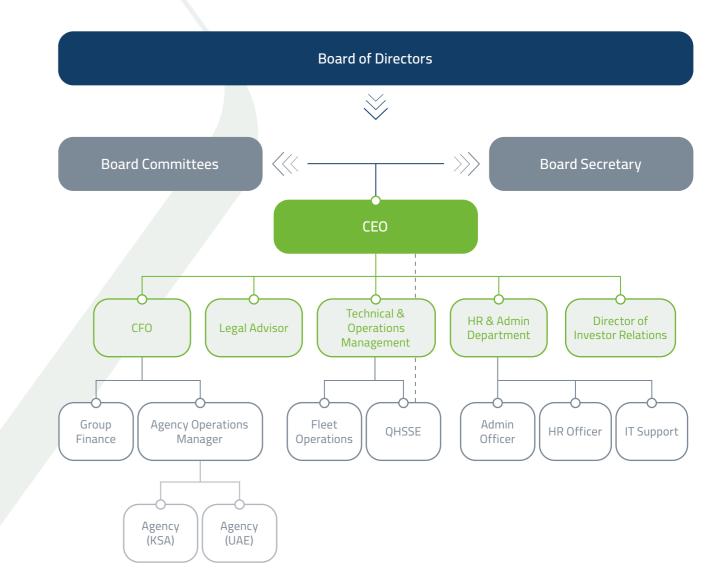

improving overall growth and elevating the reputation of Gulf Navigation Holding.

## **Statement for Related Party Transactions**

The Company did not enter into transactions with related parties during 2024.

#### **Assessment of the Board of Directors:**

The Board maintains ongoing open communication and dialogue to ensure its members possess the necessary knowledge and skills for effective oversight. This includes a process of continuous assessment to support the Board's commitment to sound corporate practices and its ability to adapt to evolving business landscapes. The Board actively seeks opportunities for development and enhancement, ensuring it remains equipped to provide comprehensive guidance and strategic direction for the Company.

FDA

# Company's Organizational Structure



## Statement of senior personnel (executives) in the first and second tier, along with their job titles, appointment date, salaries and allowances as at 31st December 2024:

Senior Management team: which is formed of 7 members, and their total remuneration is AED 4.9M which includes Salaries, Allowances and Bonuses.

<sup>1</sup> Mr. Ali Taqi resigned from his position as a Member/Observer on 3 Sep 2024.

Committees of the Board of Directors