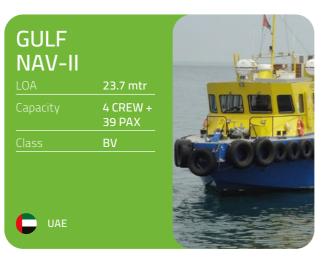

951 |
| Year of Built | 2009    |
|               |         |



#### **GULF FANATIR**

Panama

Type IMO TYPE II CHEMICAL TANKER

| Class         | DNV    |
|---------------|--------|
| DWT           | MT4592 |
| Year of Built | 2008   |
| A Danama      |        |



#### **GULF HUWAYLAT**

CHEMICAL TANKER

| Class         | DNV     |
|---------------|---------|
| DWT           | MT45967 |
| Year of Built | 2008    |
|               |         |





## **GULF JALMUDA**

CHEMICAL TANKER

| Class         | DNV    |
|---------------|--------|
| DWT           | MT4590 |
| Year of Built | 2009   |
|               |        |







22 23 Integrated Report | 2024 Our Business Units



Sustainability Report

Corporate Governance Report
Consolidated Financial Statements

#### **Offshore fleet**









#### **Livestock carrier**



### Well stimulation vessel