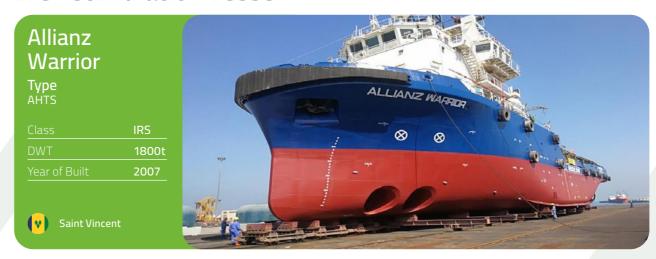

#### **GULF FANATIR**

Panama

Type IMO TYPE II CHEMICAL TANKER

| Class         | DNV    |
|---------------|--------|
| DWT           | MT4592 |
| Year of Built | 2008   |
| A Danama      |        |



#### **GULF HUWAYLAT**

CHEMICAL TANKER

| Class         | DNV     |
|---------------|---------|
| DWT           | MT45967 |
| Year of Built | 2008    |
|               |         |





## **GULF JALMUDA**

CHEMICAL TANKER

| Class         | DNV    |
|---------------|--------|
| DWT           | MT4590 |
| Year of Built | 2009   |
|               |        |







22 23 Integrated Report | 2024 Our Business Units



Sustainability Report

Corporate Governance Report
Consolidated Financial Statements

#### **Offshore fleet**









#### **Livestock carrier**



### Well stimulation vessel