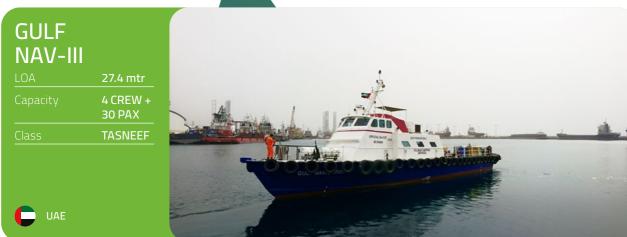

1 |
| Year of Built | 2009    |
|               |         |



#### **GULF FANATIR**

Panama

Type IMO TYPE II CHEMICAL TANKER

| Class         | DNV    |
|---------------|--------|
| DWT           | MT4592 |
| Year of Built | 2008   |
| A Danama      |        |



#### **GULF HUWAYLAT**

CHEMICAL TANKER

| Class         | DNV     |
|---------------|---------|
| DWT           | MT45967 |
| Year of Built | 2008    |
|               |         |





## **GULF JALMUDA**

CHEMICAL TANKER

| Class         | DNV    |
|---------------|--------|
| DWT           | MT4590 |
| Year of Built | 2009   |
|               |        |







22 23 Integrated Report | 2024 Our Business Units



Sustainability Report

Corporate Governance Report
Consolidated Financial Statements

#### **Offshore fleet**









#### **Livestock carrier**



### Well stimulation vessel