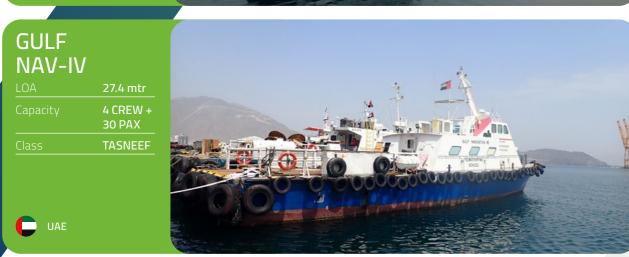

|
| Year of Built | 2009    |
|               |         |



#### **GULF FANATIR**

Panama

Type IMO TYPE II CHEMICAL TANKER

| Class         | DNV    |
|---------------|--------|
| DWT           | MT4592 |
| Year of Built | 2008   |
| A Danama      |        |



#### **GULF HUWAYLAT**

CHEMICAL TANKER

| Class         | DNV     |
|---------------|---------|
| DWT           | MT45967 |
| Year of Built | 2008    |
|               |         |





## **GULF JALMUDA**

CHEMICAL TANKER

| Class         | DNV    |
|---------------|--------|
| DWT           | MT4590 |
| Year of Built | 2009   |
|               |        |







22 23 Integrated Report | 2024 Our Business Units



Sustainability Report

Corporate Governance Report
Consolidated Financial Statements

#### **Offshore fleet**









#### **Livestock carrier**



### Well stimulation vessel