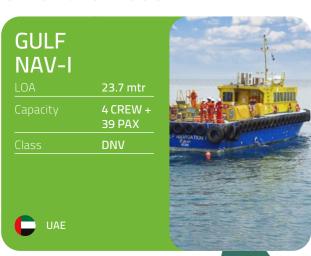

45951 |
| Year of Built | 2009    |
|               |         |



#### **GULF FANATIR**

Panama

Type IMO TYPE II CHEMICAL TANKER

| Class         | DNV    |
|---------------|--------|
| DWT           | MT4592 |
| Year of Built | 2008   |
| A Danama      |        |



#### **GULF HUWAYLAT**

CHEMICAL TANKER

| Class         | DNV     |
|---------------|---------|
| DWT           | MT45967 |
| Year of Built | 2008    |
|               |         |





## **GULF JALMUDA**

CHEMICAL TANKER

| Class         | DNV    |
|---------------|--------|
| DWT           | MT4590 |
| Year of Built | 2009   |
|               |        |







22 23 Integrated Report | 2024 Our Business Units



Sustainability Report

Corporate Governance Report
Consolidated Financial Statements

#### **Offshore fleet**









#### **Livestock carrier**



### Well stimulation vessel